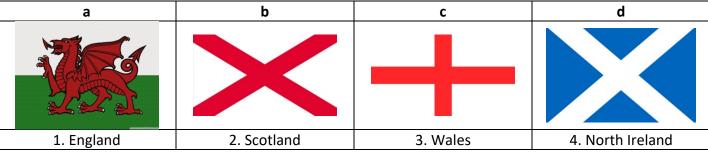

# 10. Match parts of The UK and flags.

- A) 1a,2b,3c,4d
- B) 1a,2c,3d,4b

- C) 1c,2d,3a,4b
- D) 1b,2c,3a,4d